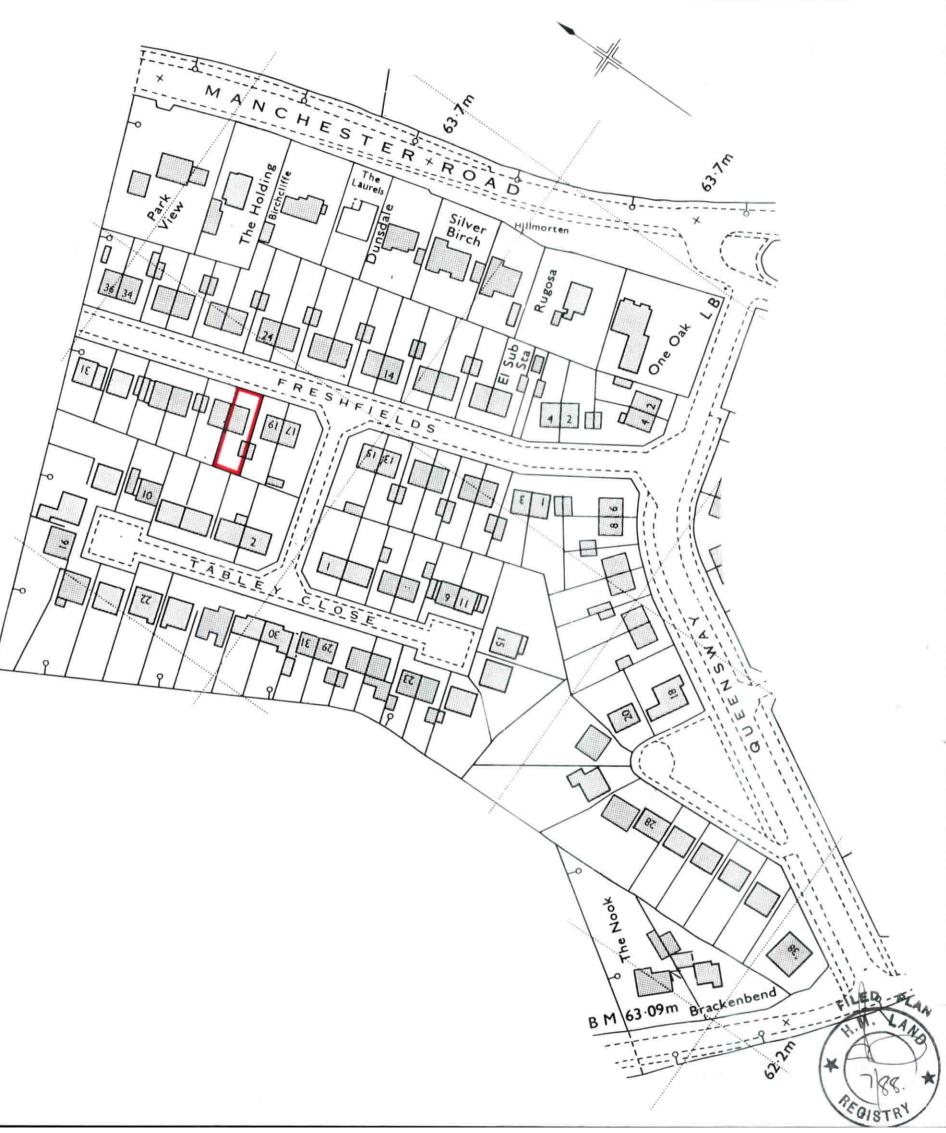

|                                | REGISTRY              | TI        | CH292900                             |  |
|--------------------------------|-----------------------|-----------|--------------------------------------|--|
| H.M. LAND                      |                       | СН        |                                      |  |
| ORDNANCE SURVEY PLAN REFERENCE | SJ 7479               | section C | Scale<br>1/1250 Enlarged from 1/2500 |  |
| COUNTY CHESHIRE                | DISTRICT MACCLESFIELD |           | © Crown copyright 1977               |  |

This is a print of the view of the title plan obtained from HM Land Registry showing the state of the title plan on 04 January 2024 at 09:57:45. This title plan shows the general position, not the exact line, of the boundaries. It may be subject to distortions in scale. Measurements scaled from this plan may not match measurements between the same points on the ground.

This title is dealt with by HM Land Registry, Birkenhead Office.